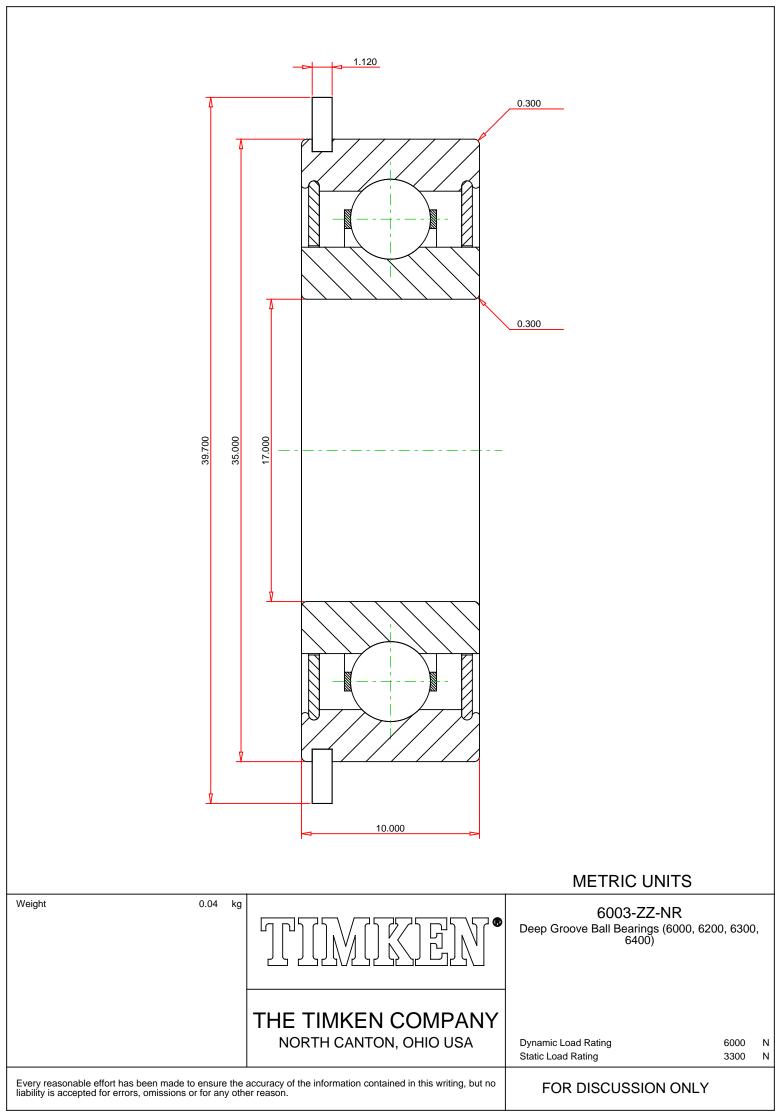

## Specifications | Dimensions | Basic Load Ratings | Factors

| Specifications – |              |                        |  |  |
|------------------|--------------|------------------------|--|--|
|                  | Clearance    | C0 (Normal)            |  |  |
|                  | Bore Size d  | 17.000 mm              |  |  |
|                  | Features     | Shields With Snap Ring |  |  |
|                  | Bearing Type | Standard DGBB          |  |  |
|                  | Weight       | 0.040 Kg               |  |  |

## Dimensions

|                    | Radius Rs min             | 0.300 mm  |  |
|--------------------|---------------------------|-----------|--|
|                    | Snap Ring Diameter D2 max | 39.700 mm |  |
|                    | Snap Ring Width f max     | 1.120 mm  |  |
| Basic Load Ratings |                           |           |  |
|                    | Cr - Dynamic Load Rating  | 6 kN      |  |
|                    | COr - Static Load Rating  | 3.3 kN    |  |
| Factors            |                           |           |  |
|                    | Grease Reference Speed    | 19000 rpm |  |
|                    | Oil Reference Speed       | 28000 rpm |  |